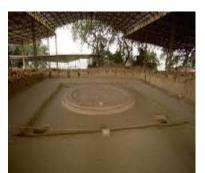

### **Archaeological Sites**

- ✓ Archaeological Museum of Chora
- ✓ Archaeological site of "Palace of Nestor"
- ✓ Tholos Tomb
- ✓ Fortress of Pylos
- ✓ Archaeological Museum of Pylos
- ✓ Shipwrecks exhibition

### **Activities**

- 1) Meeting in Kalamata and transfer to Chora by bus
- 2) Visit the Archaeological Museum of Chora
- 3) Visit the renovated Archaeological site of the "Palace of Nestor" with the adjacent Tholos Tomb
- 4) Arrival at Pylos by bus
- 5) Visit the Pylos Fortress Niokastro
- 6) The new Archaeological Museum of Pylos
- 7) The Shipwrecks exhibition
- 8) Free time at **Pylos**