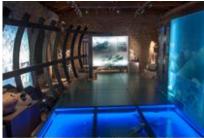

### **Archaeological Sites**

- ✓ Archaeological Museum of Chora
- ✓ Archaeological site of "Palace of Nestor"
- ✓ Tholos Tomb
- ✓ Fortress of Pylos
- ✓ Archaeological Museum of Pylos
- ✓ Shipwrecks exhibition

### **Activities**

- 1) Meeting in Kalamata and transfer to Chora by bus
- 2) Visit the Archaeological Museum of Chora
- 3) Visit the renovated Archaeological site of the "Palace of Nestor" with the adjacent Tholos Tomb
- 4) Arrival at Pylos by bus
- 5) Visit the Pylos Fortress Niokastro
- 6) The new Archaeological Museum of Pylos
- 7) The Shipwrecks exhibition
- 8) Free time at **Pylos**